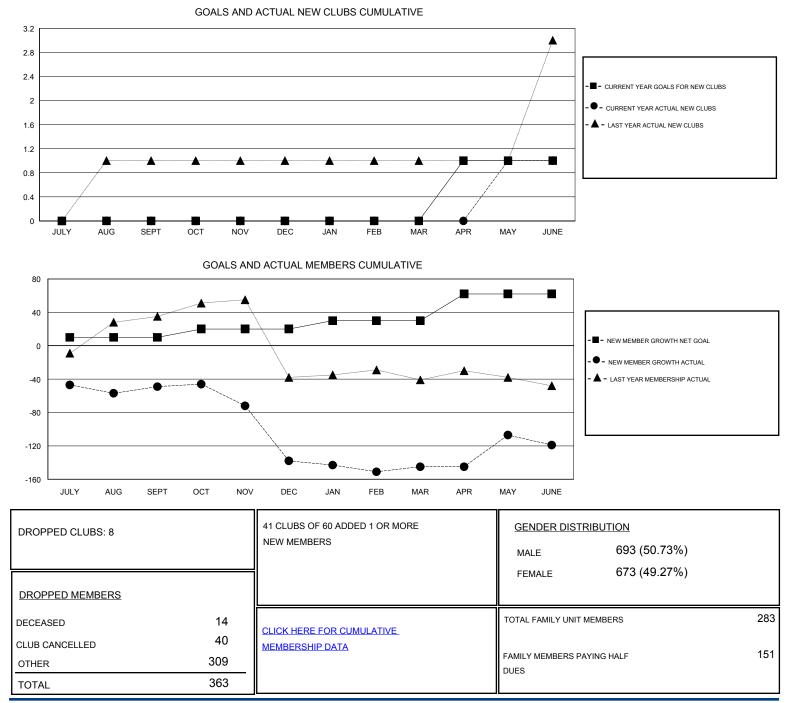

## LOCATION FLORIDA

GMT CA

| Clubs                 |               |           |               | Members               |                                                                |                                                              |                                                    |
|-----------------------|---------------|-----------|---------------|-----------------------|----------------------------------------------------------------|--------------------------------------------------------------|----------------------------------------------------|
| RESULTS FOR 2016-2017 |               |           |               | RESULTS FOR 2016-2017 |                                                                |                                                              |                                                    |
| QUARTER               | NEW CLUB GOAL | NEW CLUBS | DROPPED CLUBS | QUARTER               | NEW MEMBER GROWTH<br>NET GOAL (not reinstated<br>or transfers) | NEW MEMBER<br>GROWTH ACTUAL (not<br>reinstated or transfers) | DROPPED<br>MEMBERS ACTUAL<br>(including transfers) |
| JULY/AUG/SEPT         | 0             | 0         | 3             | JULY/AUG/SEPT         | 10                                                             | 58                                                           | 107                                                |
| OCT/NOV/DEC           | 0             | 0         | 4             | OCT/NOV/DEC           | 10                                                             | 19                                                           | 108                                                |
| JAN/FEB/MAR           | 0             | 0         | 0             | JAN/FEB/MAR           | 10                                                             | 34                                                           | 41                                                 |
| APR/MAY/JUNE          | 1             | 1         | 1             | APR/MAY/JUNE          | 32                                                             | 133                                                          | 107                                                |